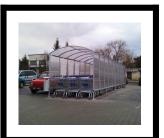

#### **Product Images**

#### Description

Our popular high-quality Premium Trolley Shelter offers a premium-quality shopping trolley parking solution at a great price. The shape and design are commonly found in supermarkets across the UK, offering vast trolley parking spaces. The shopping cart shelter is made of strong polycarbonate sheets and galvanised steel frame, which can be powder-coated in a colour that suits your environment best.