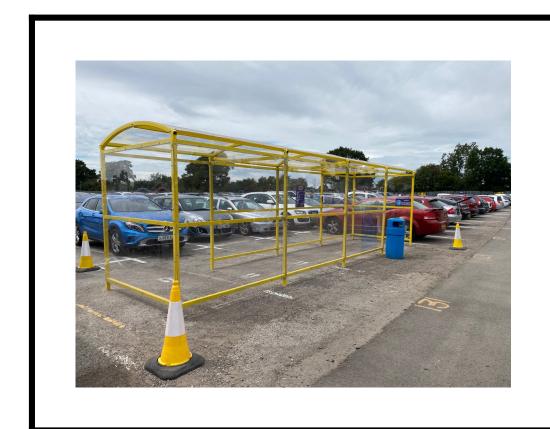

#### **Product Images**

#### Description

Our popular high-quality Premium Trolley Shelter offers a premium-quality shopping trolley parking solution at a great price. The shape and design are commonly found in supermarkets across the UK, offering vast trolley parking spaces. The shopping cart shelter is made of strong polycarbonate sheets and galvanised steel frame, which can be powder-coated in a colour that suits your environment best.

#### Size:

4100mm L x 2050mm W x 2500mm H Other bespoke sizes available on request