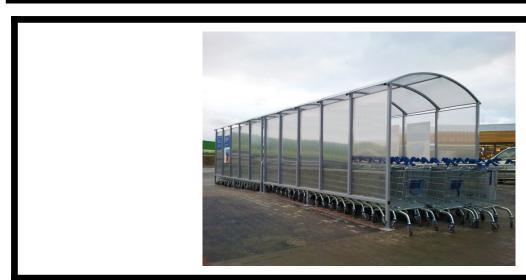

#### **Product Images**

#### Description

Our popular high-quality Premium Trolley Shelter offers a premium-quality shopping trolley parking solution at a great price. The shape and design are commonly found in supermarkets across the UK, offering vast trolley parking spaces. The shopping cart shelter is made of strong polycarbonate sheets and galvanised steel frame, which can be powder-coated in a colour that suits your environment best.