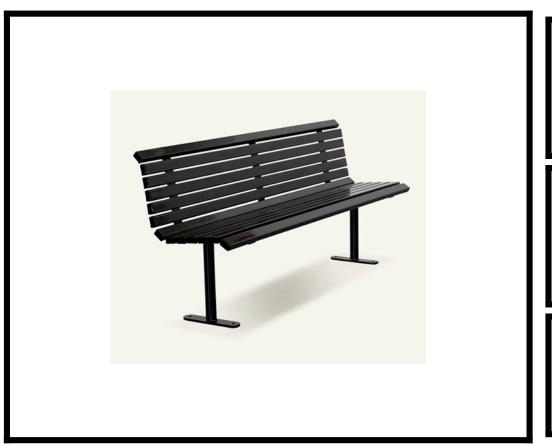

#### Description

With its simple column supports and narrow slat seating, this seat is made of zinc-rich primed steel with a powder-coat finish. The seat is a strong, enduring solution to providing seating in high-traffic areas or public spaces. This bench is ideal for a low-maintenance, durable seating solution anywhere from transport hubs to municipal buildings and parks.

#### Specification:

- Steel made
- Item Weight: 82kg
- Installation: bolted to ground through baseplate

Size:

790mm H x x 1800mm L