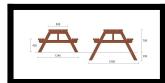

## Specification:

- Traditional style
- Made out of high-quality iroko timber
- Treated to make suitable for outdoor use

Size:

Length: 1830mm
Table Width: 595mm
Overall Width: 1245mm
Overall height: 700mm
Seat height: 420mm
Below ground: 250mm