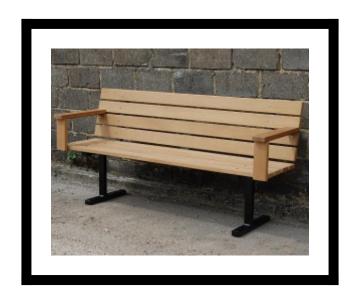

# Islington Bench

£534.00 Excl. VAT: £445.00

#### Description

A modern seat designed for use in all public spaces, which can be supplied with arms, without arms or with up to four arms. The wooden bench includes strong steel section box legs that can be painted to a choice of four powder-coated colours. Surface or root fixing options available.

#### **Options:**

The bench comes in several sizes and with the option for arms. Surface or root fixing options available. The steel legs can be powder-coated in a colour of your choice. Available with machine-carved inscriptions or plaques in lacquered brass or stainless steel.

#### Specification:

- Surface or root fixing
- Strong steel legs
- Steel legs can be painted in a colour of your choice
- Wooden slats