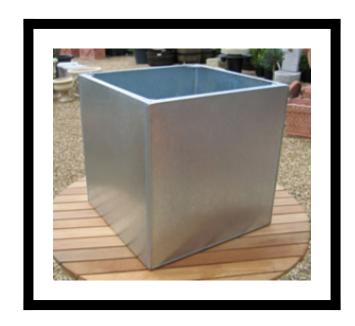

# Steel Street Planter

£96.00

#### Description

Constructed from 2mm galvanised mild steel sheeting of the highest quality with an angled line supporting frame.