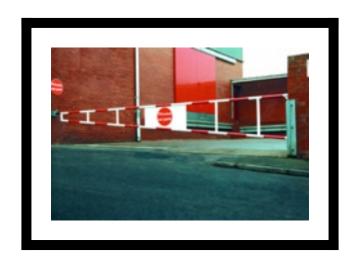

# The Security Swing Gate

£1,117.20 Excl. VAT: £931.00

#### Description

The Security Swing Gate is an effective and secure solution for private and commercial usage. The standard colour is white but can be altered to preference.

# Specification

- Length Up to 6m
- Material Mild Steel tubing
- Rigid triangular design
- Finish RAL white
- Extra latch post can be purchased to lock gate in the open position

Delivery Time: Typically in 10 working days