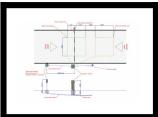

### **Options:**

The barrier can be ordered in a size up to 5m or over 5m.

#### Size:

Arm up to 5m overall length or between 5 - 8m overall length

#### What's Included:

- 1 x Guardian+ Barrier
- 1 x Arm up to 5m overall length or between 5 8m overall length
- 1 x Adjustable nesting post
- 1 x Swan neck pedestal
- 1 x Keypad with integrated proximity reader
- 2 x Single channel detectors
- 20 x Proximity cards
- 100m loop cable
- Delivery (UK mainland only)
- 12 month return to base warranty