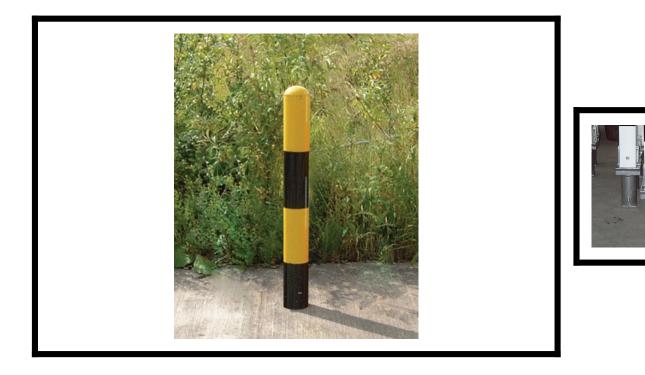

#### **Product Images**

The Removable Domed Top bollard is made of a round mild steel tube. Tubular bollards have a slightly domed welded steel cap. The bollards are supplied galvanised as standard, and colour-coated finishes are available to order. The bollards can be used to protect buildings, shutter doors, etc., from accidental or deliberate vehicle impact.