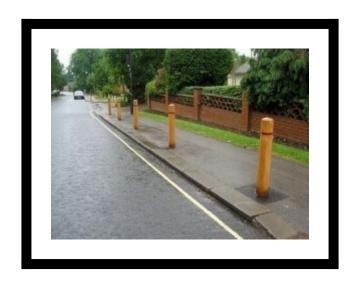

#### **Product Images**

#### Description

The SS Circular Hardwood Timber Bollard is available in a variety of sizes and can have a series of changes made to the original style. Our timber bollards offer a natural fit for any rural or urban environment. They are an ideal fixture in educational centres, town centre schemes/street landscaping, park entrances, pedestrian and shopping precincts, and promenades.