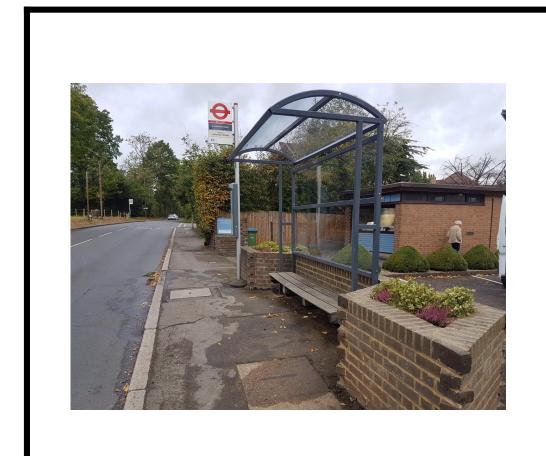

#### Description

The Halton Bus Shelter was designed for Halton Borough Council, which has had over 20 of these installed across the Borough by Shelter Store. The simple design and robust manufacture offer a cost-effective antivandal bus shelter with little maintenance.

### Specification:

- 300mm Narrow Side Panels
- 50mm x 50mm Steel Profile frame
- Galvanised or Powder Coated colour finish, or both
- Roof is made of 3mm polycarbonate and is curved
- Glazing is made of 3mm steel mesh on the upper half & 3mm steel on the lower half
- It has integrated steel perch seating as standard
- Underground fix

Size: 2500mm L x 1300mm W x 2300mm H Other sizes available on request