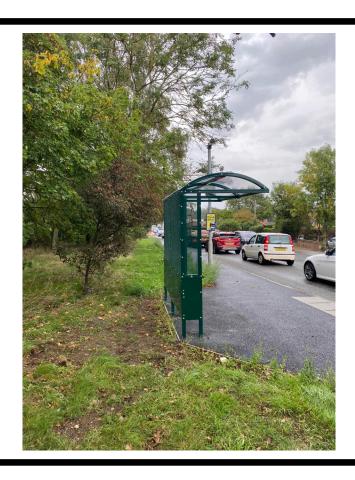

#### **Product Images**

#### Description

The Halton Bus Shelter was designed for Halton Borough Council, which has had over 20 of these installed across the Borough by Shelter Store. The simple design and robust manufacture offer a cost-effective antivandal bus shelter with little maintenance.

### Specification:

- 300mm Narrow Side Panels
- 50mm x 50mm Steel Profile frame
- Galvanised or Powder Coated colour finish, or both
- Roof is made of 3mm polycarbonate and is curved
- Glazing is made of 3mm steel mesh on the upper half & 3mm steel on the lower half
- It has integrated steel perch seating as standard
- Underground fix