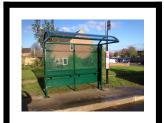

#### Description

The Halton Bus Shelter was designed for Halton Borough Council, which has had over 20 of these installed across the Borough by Shelter Store. The simple design and robust manufacture offer a cost-effective antivandal bus shelter with little maintenance.

### Specification:

- 300mm Narrow Side Panels
- 50mm x 50mm Steel Profile frame
- Galvanised or Powder Coated colour finish, or both
- Roof is made of 3mm polycarbonate and is curved
- Glazing is made of 3mm steel mesh on the upper half & 3mm steel on the lower half
- It has integrated steel perch seating as standard
- Underground fix

Size: 2500mm L x 1300mm W x 2300mm H Other sizes available on request