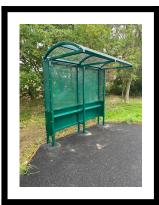

#### Description

The Halton Bus Shelter was designed for Halton Borough Council, which has had over 20 of these installed across the Borough by Shelter Store. The simple design and robust manufacture offer a cost-effective antivandal bus shelter with little maintenance.

### Specification:

- 300mm Narrow Side Panels
- 50mm x 50mm Steel Profile frame
- Galvanised or Powder Coated colour finish, or both
- Roof is made of 3mm polycarbonate and is curved
- Glazing is made of 3mm steel mesh on the upper half & 3mm steel on the lower half
- It has integrated steel perch seating as standard
- Underground fix

Size: 2500mm L x 1300mm W x 2300mm H Other sizes available on request