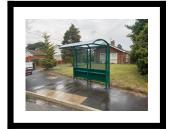

#### Description

The Halton Bus Shelter was designed for Halton Borough Council, which has had over 20 of these installed across the Borough by Shelter Store. The simple design and robust manufacture offer a cost-effective antivandal bus shelter with little maintenance.

### Specification:

- 300mm Narrow Side Panels
- 50mm x 50mm Steel Profile frame
- Galvanised or Powder Coated colour finish, or both
- Roof is made of 3mm polycarbonate and is curved
- Glazing is made of 3mm steel mesh on the upper half & 3mm steel on the lower half
- It has integrated steel perch seating as standard
- Underground fix

Size: 2500mm L x 1300mm W x 2300mm H Other sizes available on request